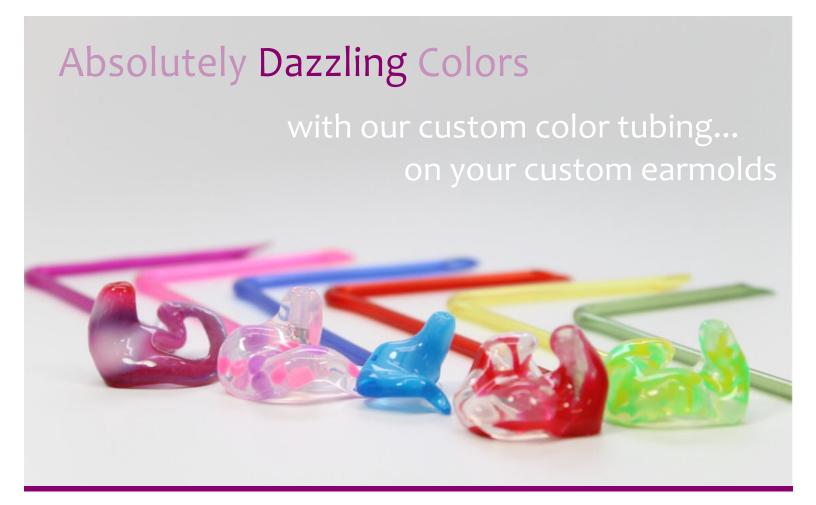

### BEHIND-THE-EAR (BTE) HEARING AID TUBING

Microsonic is one the largest BTE hearing aid tubing manufacturers in the world. Whether your preference is for something subtle or something bold, the development of exciting new tubing colors make it possible to make a **statement!** Now with 6 additional vibrant tubing colors being offered, the possibilities to colorize your world are endless.

# They're Bright, They're Fun and You're Gonna Love Them!

## **Our Custom Tubing Colors include:**

Clear - glossy, no color

#### **Vibrant Colors**

Blue, Yellow, Green, Red, Neon Pink & Purple

For further information, please phone us at **1-877-376-7139** or send us an email at **info@microsonic-inc.com** or visit online at **http:store.microsonic-inc.com**