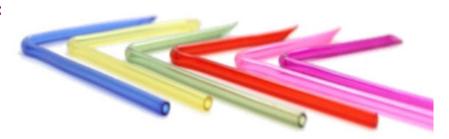

## **Our Custom Tubing Colors include:**

Clear - glossy, no color

#### **Vibrant Colors**

Blue, Yellow, Green, Red, Neon Pink & Purple

For further information, please phone us at **1-877-376-7139** or send us an email at **info@microsonic-inc.com** or visit online at **http:store.microsonic-inc.com**