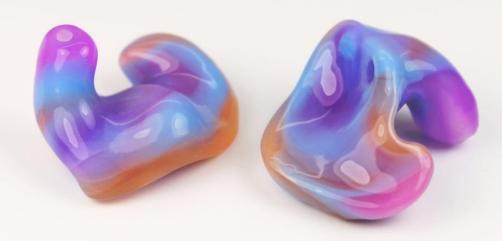

## **M2000 SERIES PLATINUM SILICONES**

Custom made using only premium quality platinum-cure silicone materials, M2000 earmolds are excellent choice for most difficult cases.

Recommended Applications: BTE Hearing Aids / Power BTE Hearing Aids / RIC/RITE

Pediatrics / Adults / Senior

Comfort High longevity

Hypoallergenic High flexibility

Excellent resilience Perfect acoustic seal

Minimum discoloration Thousands of color combinations

| Material              | M35 (formerly known as M2000) | M25                 | M45             |
|-----------------------|-------------------------------|---------------------|-----------------|
| Hardness              | Shore A 37                    | Shore A 23          | Shore A 45      |
| Recommended age group | Pediatrics / Adults           | Pediatrics / Adults | Senior          |
| Hypoallergenic        | YES                           | YES                 | YES             |
| Default color         | Colorless Clear               | Colorless Clear     | Colorless Clear |